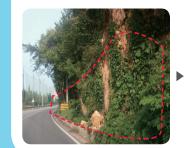

# How to Use



Install the app



Risk found, snap a photo



Indicate the location



Submit





Safety e-Report

www.safetyreport.go.kr

KOREAN



**Report Risk Factors** in the Daily Lives to the















## What is the 'Safety e-Report'?



**How to Install** 

Search for 'Safety e-report'



#### **Before & After**





### What is the 'Safety e-Report'?

It is an application used to report risky situations to administrative agencies through PC or mobile that helps secure the public safety from disaster, accident and danger.



Install the guardrail to prevent falling accidents







## Report All the Risk Factors!

School safety



Daily safety



**Transport safety** 













Ocean safety

















Social safety





Other agencies, etc.