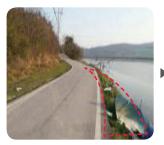

# How to Use



Install the app



Risk found, snap a photo



Indicate the location



Submit





Safety e-Report

www.safetyreport.go.kr

KOREAN



**Report Risk Factors** in the Daily Lives to the















## What is the 'Safety e-Report'?



**How to Install** 

Search for 'Safety e-report'



#### **Before & After**





### What is the 'Safety e-Report'?

It is an application used to report risky situations to administrative agencies through PC or mobile that helps secure the public safety from disaster, accident and danger.



Install the guardrail to prevent falling accidents







## Report All the Risk Factors!

School safety



Daily safety



**Transport safety** 













Ocean safety

















Social safety





Other agencies, etc.