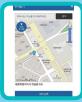

# How to Use

Install the app

Risk found, snap a photo

Indicate the location

Submit

Safety e-Report

www.safetyreport.go.kr

KOREAN