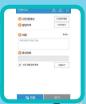

# How to Use

Install the app

Risk found, snap a photo

Indicate the location

Submit

Safety e-Report

www.safetyreport.go.kr

KOREAN