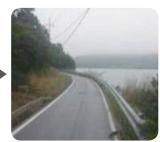

# How to Use



Install the app



Risk found, snap a photo



Indicate the location



Submit





Safety e-Report

www.safetyreport.go.kr

KOREAN



**Report Risk Factors** in the Daily Lives to the















## What is the 'Safety e-Report'?



**How to Install** 

Search for 'Safety e-report'



#### **Before & After**





### What is the 'Safety e-Report'?

It is an application used to report risky situations to administrative agencies through PC or mobile that helps secure the public safety from disaster, accident and danger.



Install the guardrail to prevent falling accidents







## Report All the Risk Factors!

School safety



Daily safety



**Transport safety** 













Ocean safety

















Social safety





Other agencies, etc.