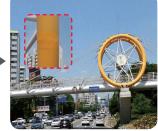

# How to Use



Install the app



Risk found, snap a photo



Indicate the location



Submit





Safety e-Report

www.safetyreport.go.kr

KOREAN



**Report Risk Factors** in the Daily Lives to the















## What is the 'Safety e-Report'?



**How to Install** 

Search for 'Safety e-report'



#### **Before & After**





### What is the 'Safety e-Report'?

It is an application used to report risky situations to administrative agencies through PC or mobile that helps secure the public safety from disaster, accident and danger.



Install the guardrail to prevent falling accidents







## Report All the Risk Factors!

School safety



Daily safety



**Transport safety** 













Ocean safety

















Social safety





Other agencies, etc.