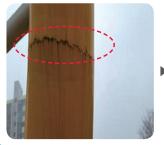

# How to Use



Install the app



Risk found, snap a photo



Indicate the location



Submit





Safety e-Report

www.safetyreport.go.kr

KOREAN



**Report Risk Factors** in the Daily Lives to the















## What is the 'Safety e-Report'?



**How to Install** 

Search for 'Safety e-report'



#### **Before & After**





### What is the 'Safety e-Report'?

It is an application used to report risky situations to administrative agencies through PC or mobile that helps secure the public safety from disaster, accident and danger.



Install the guardrail to prevent falling accidents







## Report All the Risk Factors!

School safety



Daily safety



**Transport safety** 













Ocean safety

















Social safety





Other agencies, etc.